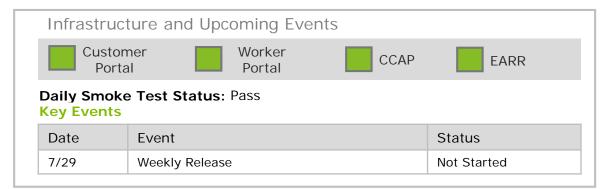

### RIBridges Incident Management Process and Status

Friday Jul. 28<sup>th</sup>, 2017 (10:00 AM EDT)