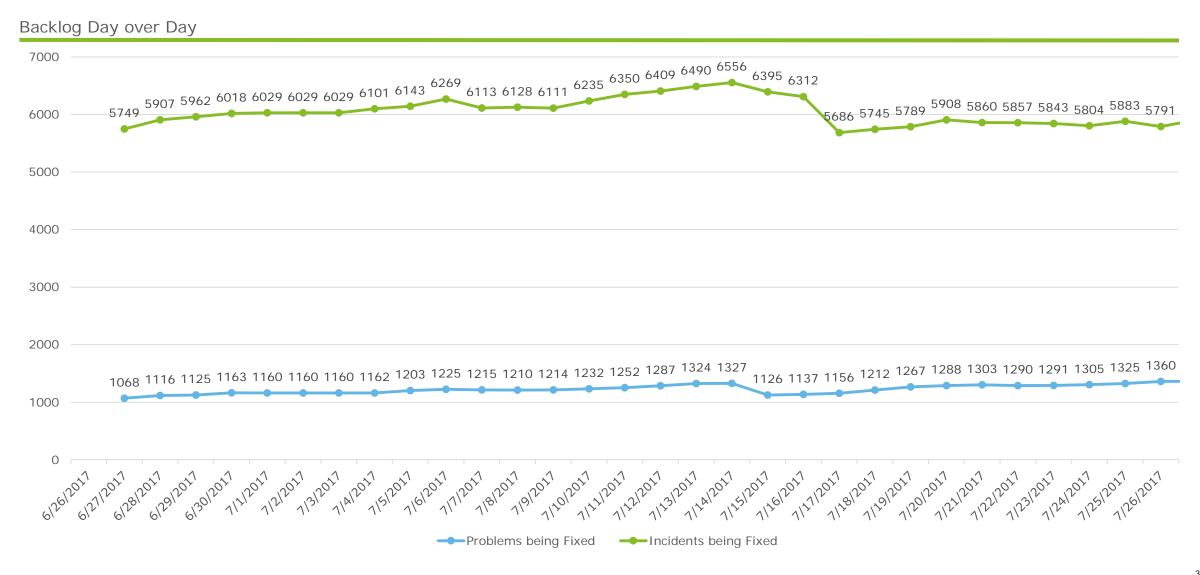

# RIBridges Technical Metrics – Incident Backlog Trend (includes problems being fixed) Friday Jul. 28<sup>th</sup>, 2017 (10:00 AM EDT)