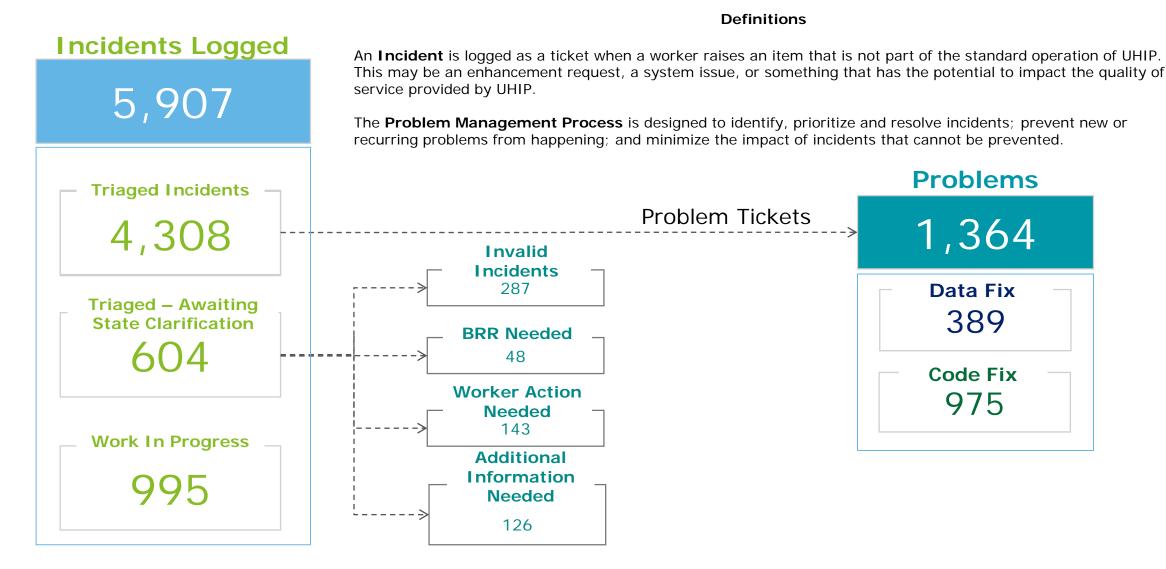

### RIBridges Incident Management Process and Status

Friday Jul. 28<sup>th</sup>, 2017 (10:00 AM EDT)